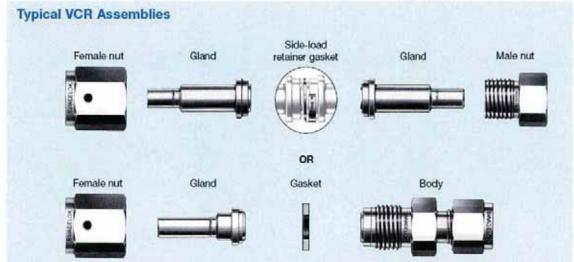

| 1                                      |  |
|                   |                             |                                                                          |                                                                                               | THE RESERVE OF THE PERSON NAMED IN | The state of the s |                                        |  |

Note 1. Above maximum rated pressures are for fittings with 316L SS Gasket



Canadian Registration Number Submittal #SS-VCR-2019 Category A: Swagelok VCR Series Fittings Date: June 10, 2019 Page 3 of 6





 High Flow VCR (HVCR) is only offered in the 1/4 in. size. The only difference from the 1/4 in. VCR is a larger inside diameter.

### Configurations

| VCR/HVCR Glands                             |             |
|---------------------------------------------|-------------|
| VCR/HVCR Male Bodies                        |             |
| VCR/HVCR Shapes (Elbows, Tees, and Crosses) |             |
| VCR Female Bodies                           |             |
| VCR Split Nuts                              | Female Male |



Canadian Registration Number Submittal #SS-VCR-2019 Category A: Swagelok VCR Series Fittings Date: June 10, 2019 Page 4 of 6

# Gland end connections

| Part Description                                                | Sizes                  |  |
|-------------------------