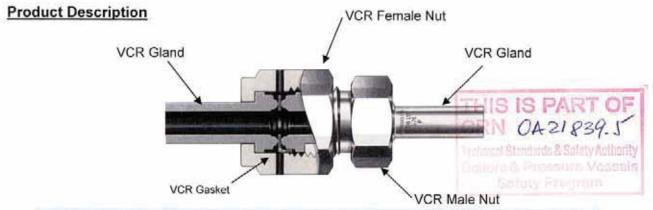

| 1                                      |  |
|                   |                             |                                                                          |                                                                                               | THE RESERVE OF THE PERSON NAMED IN | The state of the s |                                        |  |

Note 1. Above maximum rated pressures are for fittings with 316L SS Gasket



Canadian Registration Number Submittal #SS-VCR-2019 Category A: Swagelok VCR Series Fittings Date: June 10, 2019 Page 3 of 6





 High Flow VCR (HVCR) is only offered in the 1/4 in. size. The only difference from the 1/4 in. VCR is a larger inside diameter.

### Configurations

| VCR/HVCR Glands                             |             |
|---------------------------------------------|-------------|
| VCR/HVCR Male Bodies                        |             |
| VCR/HVCR Shapes (Elbows, Tees, and Crosses) |             |
| VCR Female Bodies                           |             |
| VCR Split Nuts                              | Female Male |



Canadian Registration Number Submittal #SS-VCR-2019 Category A: Swagelok VCR Series Fittings Date: June 10, 2019 Page 4 of 6

# Gland end connections

| Part Description                                                | Sizes                  |  |
|-----------------------